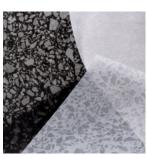

## **Natural Series**

"Optically Organic"

Delivering the look and feel of nature to your fingertips, the Natural Series captures the optically organic essence of the outdoors and brings it into your space. From the enhanced textures reflected in our 'Washi' finishes to the essence of stone created by the speciality matte finishes, the new range of FASARA™ Glass Finishes will add a true sense of nature and other unique surfaces to your space while beautifully expressing light and shadow.

Fibril - White

Brushed - White Brushed - Black

Terrazzo - White Terrazzo - Black

Travertine - White Travertine - Black